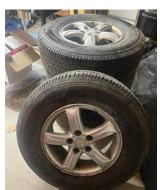

FOUR ALMOST BRAND **NEW TIRES ON RIMS** These are Pathfinder HT tires, mounted on Hyundai alloy rims, purchased from Discount Tire for \$600, only used one month, \$400 or make me an offer, I need them out of my garage! Call or text Paul, 509-220-8018 Spokane