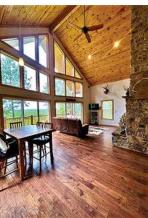

#### **POST FALLS: MOVE-IN READY! OPEN HOUSE!** \$469,900

Nicely updated single-level home, open concept living built in 2019. This 3 bedroom/ 2 bath, 1865 sq.ft. home has new carpet & paint. Cathedral ceilings, oversized windows, large kitchen pantry & large kitchen island with a sink, laundry room, walk-in closet & large bathrooms. Open House: Saturday February 3rd, 11am-1pm, at 149 N. Olivewood Ln., Post Falls, ID, or call/ text The Lee Arnold Team. Keller Williams Realty Coeur d'Alene, www.-TheLeeArnoldTeam.com 509-703-6563