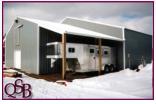

OR LET OUR GREWS BUILD IT!

Highest Customer Referral Base in the Industry Since 1992

40x60x12'

with 12 x 60' partially enclosed lean-to

50x30x18'

with 30 x 12 x 14' addition and (2) 10 x 12' lean-tos

30x50x16'

with 14 x 50' enc. lean-to and 2' soffit eave on front