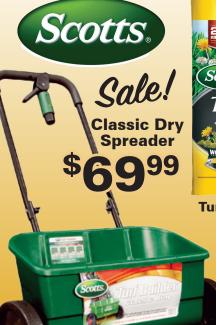

Flowers, Vegetables & Outdoor Plants

Selection.

## SALE on ALL MIRACLE-GRO Many Uses & Applications!





& Feed 4000 sf. #119506 **\$25.99** 

12,000 sf. #123759 \$59.99



**Basic Potting Mix 2 cu.ft.** #206554 2 for \$20

/liracle Gro Garden Soil **FLOWERS** 

**Flowers** 1.5 cu.ft. #202530 2 for \$10



Vegetable & Herb Garden Soil 1.5 cu.ft. #202535

2 for \$20



**In-Ground Soil** 1 cu.ft. #735019

\$7.49 each



3 Models from **STIHL** \$160





Mulch 3 Colors to Choose

## **Did You Know?** We Have FREE Delivery! \*ask for details

All Specials Good Thru 5/14/25 or while Supplies Last

**YOUR D.I.Y.** DESTINATION!

#760173

- Car Keys & Fobs Live Plants
- Screen Door & Window Repair
- Paints & Stains

at Argonne Village

- Heating & Cooling
- Yard & Garden Pest Control
- Power Tools, Equipment
- Nuts & Bolts
- Hardware
- Generators Plumbing
- Electrical
- Food Preservation
  BBO'