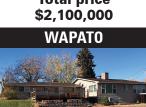

## S79,000 CONNELL

SR 17 & Paradise Rd 170 acre farm, pivot irrigated, no buildings, SCBID irrigation.

Seller will split upper & lower pieces at negotiated price.

Total price
\$2.100.000